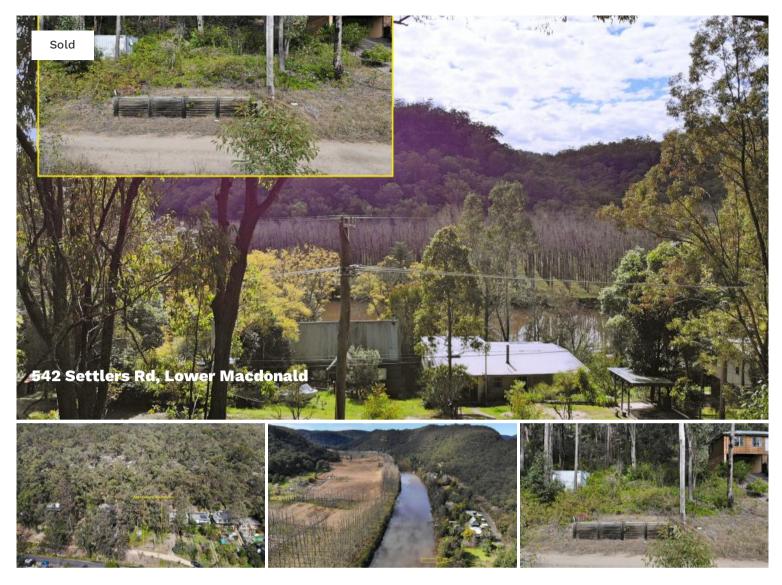

## 696sqm Vacant Land, River Views, Northerly Aspect

Located in the popular area of Sunnyvale in Lower Macdonald this approximately 696 square meter block of land is conveniently located around 5km from the vehicle ferry crossing and village at Wisemans Ferry.

This rural residential area is popular due to it's perfect northerly aspect; the contour of the land here is also not as steep as it is in other areas making building easier.

Telephone and electricity services are located at the road. Rain water tanks and on site waste water would need to be included with your Development Application.

School buses service the area for both primary school and high school and there are reserves located nearby for access 🗔 695 m2

| Price         | SOLD        |
|---------------|-------------|
| Property Type | Residential |
| Property ID   | 55          |
| Land Area     | 695 m2      |