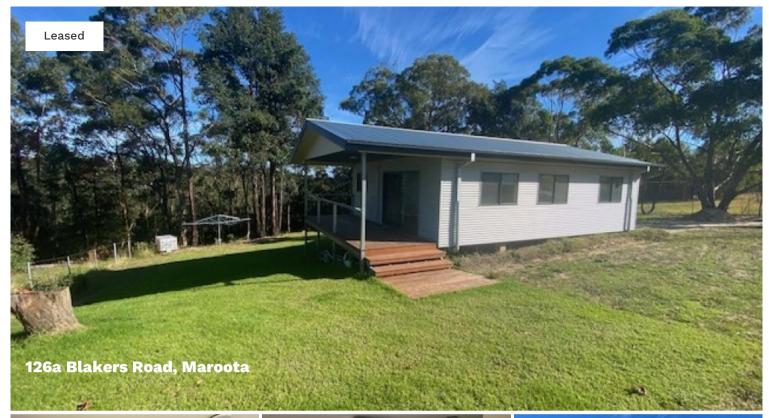

## Private and Modern 2 Bedroom Retreat to call Home

Available immediately this new 2 bedroom home offers a private and peaceful location just 35-40 mins to Rouse Hill and Castle Hill and 25 mins to Windsor. Convenient for commuting to work but also just 15 minutes from the Hawkesbury River and Wisemans Ferry for weekend activities including skiing, fishing, bushwalking, bike riding etc. Maroota is an ideal location for work/life balance offing convenience to suburbia but still maintaining a rural environment.

The new modern home offers a large kitchen with dishwasher and ample storage, open plan living/dining with large sliding door to a covered deck area and rural views and generous bedrooms with built in robes.