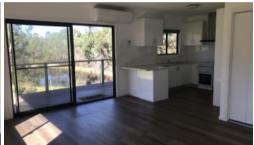

The new modern home offers a large kitchen with dishwasher and ample storage, open plan living/dining with large sliding door to a covered deck area and rural views and generous bedrooms with built in robes.